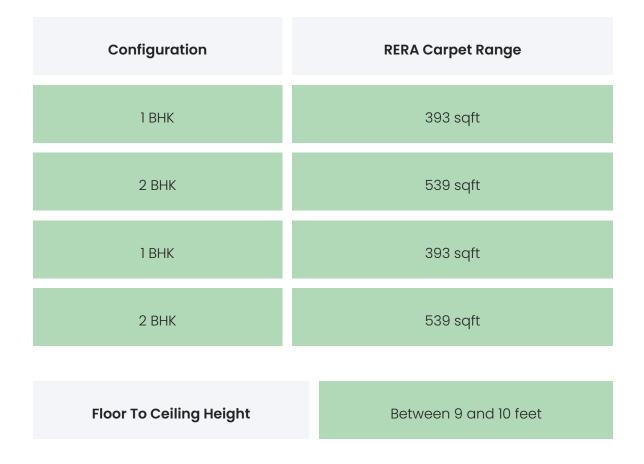

# **PROJECT & AMENITIES**

| Time Line                    | Size         | Typography  |
|------------------------------|--------------|-------------|
| Completed on 30th June, 2024 | 7907.09 Sqmt | 1 BHK,2 BHK |